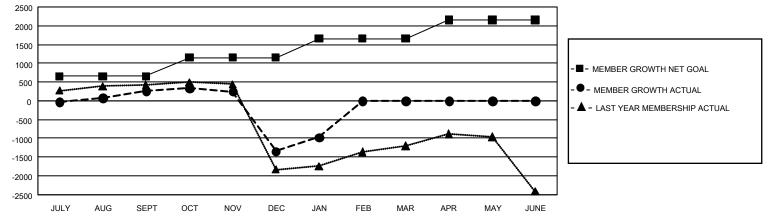

## GMT MONTHLY MEMBERSHIP PROGRESS REPORT

GMT Constitutional Area 6, Group J

REPORT DOES NOT INCLUDE CLUBS IN UNDISTRICTED AREAS.

| Clubs                 |               |           |               | Members               |                        |                         |                                                    |  |  |
|-----------------------|---------------|-----------|---------------|-----------------------|------------------------|-------------------------|----------------------------------------------------|--|--|
| RESULTS FOR 2019-2020 |               |           |               | RESULTS FOR 2019-2020 |                        |                         |                                                    |  |  |
| QUARTER               | NEW CLUB GOAL | NEW CLUBS | DROPPED CLUBS | QUARTER MEM           | BER GROWTH NET<br>GOAL | MEMBER GROWTH<br>ACTUAL | DROPPED<br>MEMBERS ACTUAL<br>(including transfers) |  |  |
| JULY/AUG/SEPT         | 117           | 24        | 3             | JULY/AUG/SEPT         | 1,965                  | 1,483                   | 1,014                                              |  |  |
| OCT/NOV/DEC           | 69            | 7         | 50            | OCT/NOV/DEC           | 1,485                  | 501                     | 2,048                                              |  |  |
| JAN/FEB/MAR           | 36            | 7         | 2             | JAN/FEB/MAR           | 1,530                  | 803                     | 256                                                |  |  |
| APR/MAY/JUNE          | 45            | 0         | 0             | APR/MAY/JUNE          | 1,470                  | 0                       | 0                                                  |  |  |