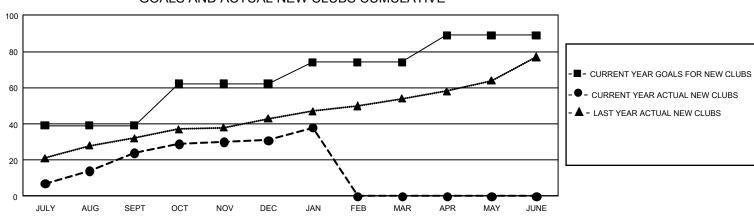

## GMT MONTHLY MEMBERSHIP PROGRESS REPORT

GMT Constitutional Area 6, Group J

REPORT DOES NOT INCLUDE CLUBS IN UNDISTRICTED AREAS.

| Clubs                 |               |           |               | Members               |                        |                         |                                                    |  |  |
|-----------------------|---------------|-----------|---------------|-----------------------|------------------------|-------------------------|----------------------------------------------------|--|--|
| RESULTS FOR 2019-2020 |               |           |               | RESULTS FOR 2019-2020 |                        |                         |                                                    |  |  |
| QUARTER               | NEW CLUB GOAL | NEW CLUBS | DROPPED CLUBS | QUARTER MEM           | BER GROWTH NET<br>GOAL | MEMBER GROWTH<br>ACTUAL | DROPPED<br>MEMBERS ACTUAL<br>(including transfers) |  |  |
| JULY/AUG/SEPT         | 117           | 24        | 3             | JULY/AUG/SEPT         | 1,965                  | 1,483                   | 1,014                                              |  |  |
| OCT/NOV/DEC           | 69            | 7         | 50            | OCT/NOV/DEC           | 1,485                  | 501                     | 2,048                                              |  |  |
| JAN/FEB/MAR           | 36            | 7         | 2             | JAN/FEB/MAR           | 1,530                  | 803                     | 256                                                |  |  |
| APR/MAY/JUNE          | 45            | 0         | 0             | APR/MAY/JUNE          | 1,470                  | 0                       | 0                                                  |  |  |